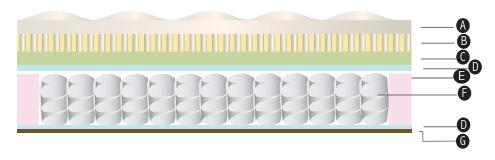

# MODEL: CHLEMSFORD CLASSIC 8" Tight top Pocket Spring Mattress

- A Fire retardant fabric quilted with 20mm PU and 200gsm virgin fibre
- B Premium grade natural latex foam sheet 25mm thickness
- C 25D PU foam sheet 15mm thickness
- D 1000 gsm natural fibre felt
- E 3" High density PU foam casing for structure support
- F Dunlopillo individual pocketed springs (IPS) 120mm thickness
- G Non slip fabric for better grip

## MODEL: CHELMSFORD SUPREME 10" Tight top Pocket Spring Mattress

- A Fire retardant fabric quilted with 25mm PU and 200gsm virgin fiber
- B Premium grade natural latex foam sheet 25mm thickness
- C 25D PU foam sheet 15mm thickness
- D 1000 gsm natural fiber felt
- E 3" High density PU foam casing for structure support
- F Dunlopillo individual pocketed springs (IPS)
- G Non slip fabric for better grip