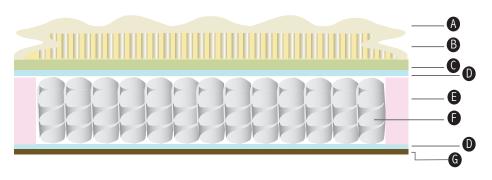

# MODEL: CHLEMSFORD CLASSIC 8" Tight top Pocket Spring Mattress

- A Fire retardant fabric quilted with 20mm PU and 200gsm virgin fibre
- B Premium grade natural latex foam sheet 25mm thickness
- C 25D PU foam sheet 15mm thickness
- D 1000 gsm natural fibre felt
- E 3" High density PU foam casing for structure support
- F Dunlopillo individual pocketed springs (IPS) 120mm thickness
- G Non slip fabric for better grip

## MODEL: CHELMSFORD SUPREME 10" Tight top Pocket Spring Mattress

- A Fire retardant fabric quilted with 25mm PU and 200gsm virgin fiber
- B Premium grade natural latex foam sheet 25mm thickness
- C 25D PU foam sheet 15mm thickness
- D 1000 gsm natural fiber felt
- E 3" High density PU foam casing for structure support
- F Dunlopillo individual pocketed springs (IPS)
- G Non slip fabric for better grip