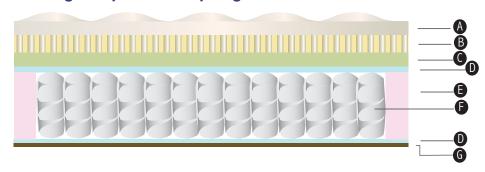

## **MODEL: WESTMINSTER SIGNATURE** 12" Pillow Top Pocket Spring Mattress

A Fire retardant fabric quilted with 25mm PU foam and 280gsm virgin fiber

B Premium grade natural latex foam sheet 40mm thickness

C 25D PU foam sheet 15mm thickness

D 1000 gsm natural fiber felt

E 3" High density PU foam casing for structure support

F Dunlopillo individual pocketed springs (IPS)