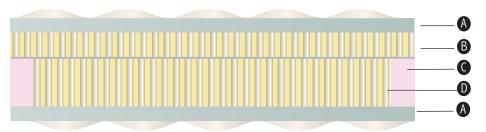

## MODEL: NATURE PURE 8" Tight top Latex Mattress

- A Fire retardant fabric quilted with 10mm Dunlopillo PU foam and virgin fiber (Thickness 20mm)
- B Soft feel Premium grade Natural Latex foam top Layer Soft Pure Natural Latex top layer
- C High density PU foam border High done by Dunlopillo oam border
- D Firm feel Premium grade Natural Latex base Layer Firm Pure Natural Latex base layer
- mattress thickness may be customised to meet specil Customer needs