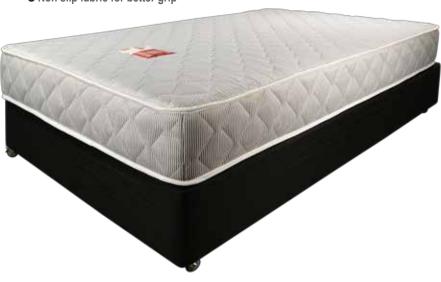

## MODEL: NATURE PURE 8" Tight top Latex Mattress

- A Fire retardant fabric quilted with 10mm Dunlopillo PU foam and virgin fiber (Thickness 20mm)
- B Soft feel Premium grade Natural Latex foam top Layer Soft Pure Natural Latex top layer
- C High density PU foam border High done by Dunlopillo oam border
- D Firm feel Premium grade Natural Latex base Layer Firm Pure Natural Latex base layer
- mattress thickness may be customised to meet specil Customer needs