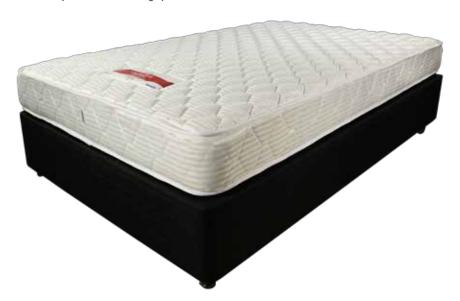

## MODEL: NATURE PURE 8" Tight top Latex Mattress

- A Fire retardant fabric quilted with 10mm Dunlopillo PU foam and virgin fiber (Thickness 20mm)
- B Soft feel Premium grade Natural Latex foam top Layer Soft Pure Natural Latex top layer
- C High density PU foam border High done by Dunlopillo oam border
- D Firm feel Premium grade Natural Latex base Layer Firm Pure Natural Latex base layer
- mattress thickness may be customised to meet specil Customer needs