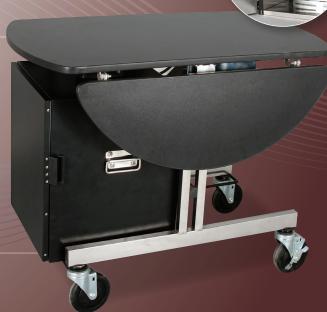

## 2-HK-4958

### Room Service table

Oval table top, stainless steel satin frame, tri-fold, 5" black swivel wheels with 2 brakes. Black colour heavy duty laminate table top, vinyl-coated PVC rack.

Overall Dimension:

Width: 110cm or 57cm with drop leaves down

Forbes' Room Service Table cum Cart system is compact, mobile, and versatile. When folded and nested together during storage, it saves space. When in use, it ensures efficiency and improves productivity.