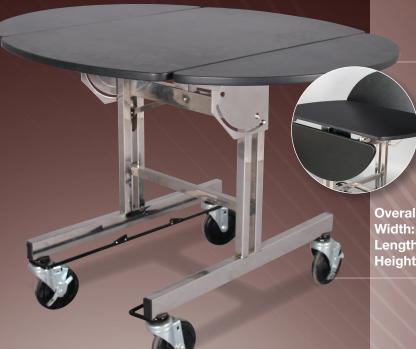

## 2-HK-4958

### Room Service table

Oval table top, stainless steel satin frame, tri-fold, 5" black swivel wheels with 2 brakes. Black colour heavy duty laminate table top, vinyl-coated PVC rack.

Overall Dimension:

Width: 110cm or 57cm with drop leaves down

Length: 90cm Height: 75 cm