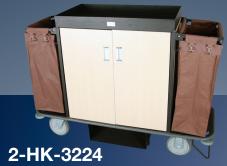

#### 2-HK-3222

Half-Size wooden/metal housekeeping cart with inset beige laminated panels, three shelves cabinet, full wrap around bumpers, 6" Grey wheels, bags included.

Size: W 1100mm x D 600mm x H 1310mm Paint Colour Options: Black or Beige