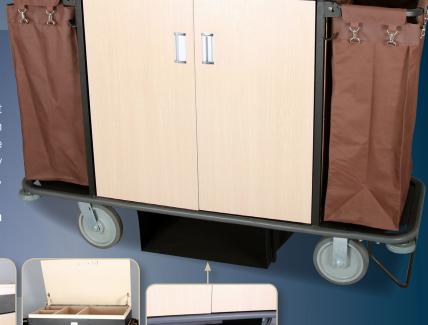

## Housekeeping Cart Series

www.forbes-asia.com.sg

Full-Size wooden/metal housekeeping cart with inset beige laminated panels, with four revolving grey corner bumpers, three shelves cabinet, locking door, top tray organizer with lid, full wrap around bumpers, 8" Grey wheels, bags included.

Size: W 1600mm x D 550mm x H 1180mm Paint Colour Options: Black or Beige