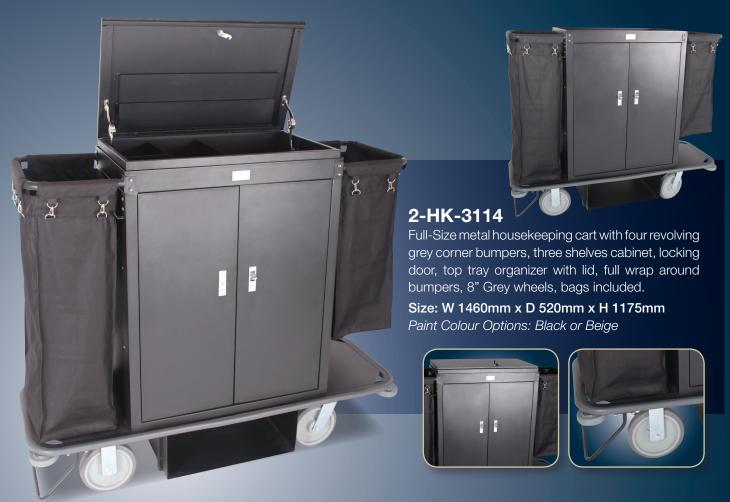

# Housekeeping Cart Series

www.forbes-asia.com.sg

## Housekeeping Cart Series

www.forbes-asia.com.sg

Full-Size wooden/metal housekeeping cart with inset beige laminated panels, with four revolving grey corner bumpers, three shelves cabinet, locking door, top tray organizer with lid, full wrap around bumpers, 8" Grey wheels, bags included.

Size: W 1600mm x D 550mm x H 1180mm Paint Colour Options: Black or Beige