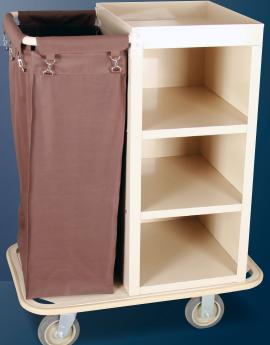

#### 2-HK-3222

Half-Size wooden/metal housekeeping cart with inset beige laminated panels, three shelves cabinet, full wrap around bumpers, 6" Grey wheels, bags included.

Size: W 1100mm x D 600mm x H 1310mm Paint Colour Options: Black or Beige