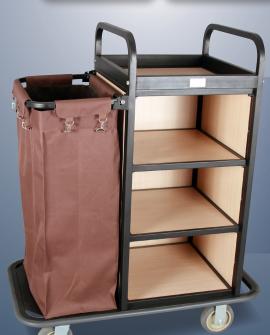

### 2-HK-3112

Half -Size metal housekeeping cart with three shelves cabinet, full wrap around bumpers, 6" Grey wheels, bags included.

Size: W 940mm x D 590mm x H 1165mm Paint Colour Options: Black or Beige