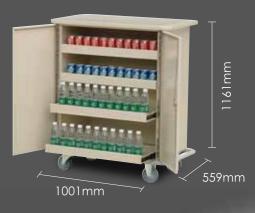

HK-1113

### **Description**

Large Capacity Design, Reinforced Stainless Steel Tube Frame, Nylon Bag and Four Swivel Casters, 4" Wheels



### 1-HK-1114

Description
Extra Large Capacity Design, Reinforced Tube Frame
with Handles Finished in Powder-Epoxy Paint, Four-Flap Nylon Bag and Four Swivel Casters, 4" Wheels

# 1-HK-1123 SORTING CART

**Description**Three-Bag Sorting Design, Reinforced Tube Frame
Finished in Powder-Epoxy Paint, Three Different Colored
Nylon Bags and Four Swivel Casters, 5" Wheels

## LINEN CARTS



## 1-HK-1222

# **Description**Three-Sided Cart with Top and Three Shelves, Finished in Powder Epoxy



### 1-HK-1223 1-HK-1221

**Description**Enclosed Cart with Three Shelves and Locking Doors, 6" Wheels



**Description**Three Sided Cart with
Three Shelves, 4"Wheels



### 1-HK-4410 MINI BAR TROLLEY



## SERVICE CART

## **LUGGAGE RACKS**



1-HK-903/ 1-HK-901

**Description**Luggage Rack with Back Bar
Standard Colours: Mahogany / Walnut \*custom colour available upon request