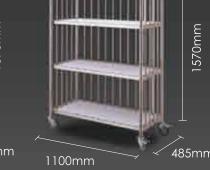

# **Description**Three-Sided Cart with Top and Three Shelves, Finished in Powder Epoxy