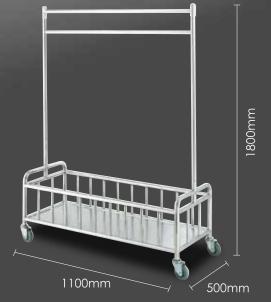

## GARMENT RACKS

### 1-HK-999

**Description**Stainless Steel Frame Design with Solid
Base Shelf Framed on All Four-Sides, 3" Wheels, Two with Brakes