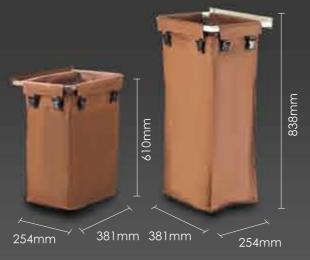

# 1-HK-35/1-HK-34 BAGS FOR HOUSEKEEPING CARTS

**Description**Nylon in Brown or Beige
\*please specify at time of ordering