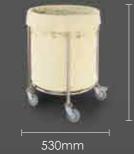

## **LAUNDRY CARTS**

1-HK-1105

**Description** Round Design, Stainless Steel Tube Frame Design, Nylon Bag and Four Swivel Casters, 3" Wheels