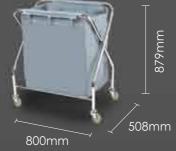

### 1-HK-1114

Description
Extra Large Capacity Design, Reinforced Tube Frame
with Handles Finished in Powder-Epoxy Paint, Four-Flap Nylon Bag and Four Swivel Casters, 4" Wheels