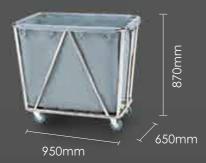

### **Description**

Large Capacity Design, Reinforced Stainless Steel Tube Frame, Nylon Bag and Four Swivel Casters, 4" Wheels