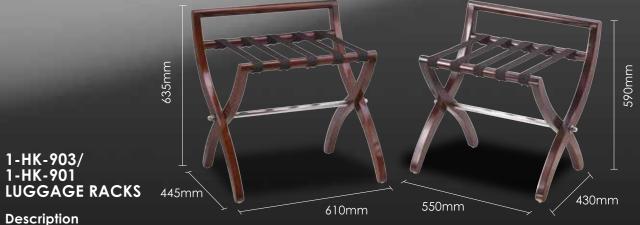

## **LUGGAGE RACKS**

1-HK-903/ 1-HK-901

**Description**Luggage Rack with Back Bar
Standard Colours: Mahogany / Walnut \*custom colour available upon request