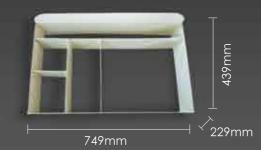

### 1-HK-2334 **TOP TRAY ORGANIZER**

Divided into Five Sections - For 1-HK-2104