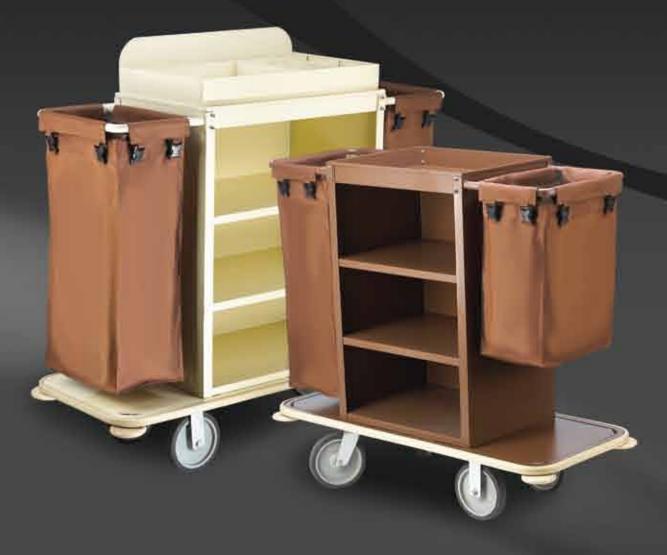

## 1-HK-2104

**Description**Full Sized Three-Shelf Steel Cabinet (762mm x 914mm)
Finished in Powder-Epoxy Paint, Top Tray Organizer,
Square Tube Framed End Platforms, Round Tube
Low-Profile Handles, Full Wrap-Around Bumper, Four
Revolving Corner Bumpers, 8" Black Wheels

### 1-HK-2113

Description
Medium Sized Three-Shelf Steel Cabinet (610mmx914mm)
Finished in Powder-Epoxy Paint, Square Tube
Framed End Platforms, Round Tube Low-Profile
Handles, Full Wrap-Around Bumper, Four Revolving
Corner Bumpers, 8" Black Wheels