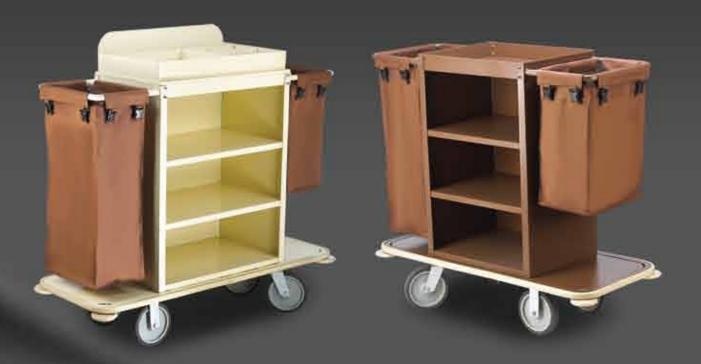

## 1-HK-2104

**Description**Full Sized Three-Shelf Steel Cabinet (762mm x 914mm)
Finished in Powder-Epoxy Paint, Top Tray Organizer,
Square Tube Framed End Platforms, Round Tube
Low-Profile Handles, Full Wrap-Around Bumper, Four
Revolving Corner Bumpers, 8" Black Wheels

### 1-HK-2113

Description
Medium Sized Three-Shelf Steel Cabinet (610mmx914mm)
Finished in Powder-Epoxy Paint, Square Tube
Framed End Platforms, Round Tube Low-Profile
Handles, Full Wrap-Around Bumper, Four Revolving
Corner Bumpers, 8" Black Wheels