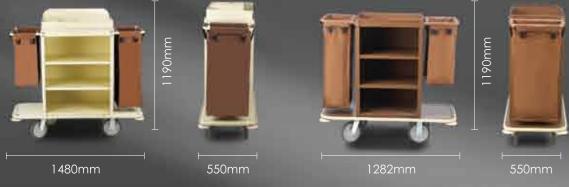

## 1-HK-2104

**Description**Full Sized Three-Shelf Steel Cabinet (762mm x 914mm)
Finished in Powder-Epoxy Paint, Top Tray Organizer,
Square Tube Framed End Platforms, Round Tube
Low-Profile Handles, Full Wrap-Around Bumper, Four
Revolving Corner Bumpers, 8" Black Wheels

### 1-HK-2113

Description
Medium Sized Three-Shelf Steel Cabinet (610mmx914mm)
Finished in Powder-Epoxy Paint, Square Tube
Framed End Platforms, Round Tube Low-Profile
Handles, Full Wrap-Around Bumper, Four Revolving
Corner Bumpers, 8" Black Wheels