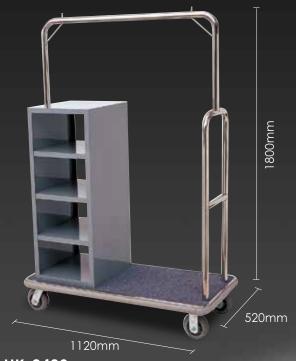

### **VALET CART**

## 1-HK-2409

Valet Cart, Stainless Steel Frame, Four-Shelf Steel Cabinet Finished in Powder-Epoxy, Carpeted Deck with Full Wrap-Around Bumper, 5" Wheels