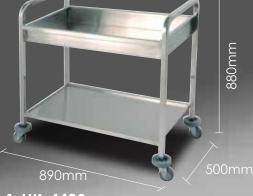

e Capacity Design, Reinforced Stainless Steel Tube Frame, Nylon Bag and Four Swivel Casters, 4" Wheels



### 1-HK-1114

Description
Extra Large Capacity Design, Reinforced Tube Frame
with Handles Finished in Powder-Epoxy Paint, Four-Flap Nylon Bag and Four Swivel Casters, 4" Wheels

# 1-HK-1123 SORTING CART

**Description**Three-Bag Sorting Design, Reinforced Tube Frame
Finished in Powder-Epoxy Paint, Three Different Colored
Nylon Bags and Four Swivel Casters, 5" Wheels

## LINEN CARTS



## 1-HK-1222

# **Description**Three-Sided Cart with Top and Three Shelves, Finished in Powder Epoxy



### 1-HK-1223 1-HK-1221

**Description**Enclosed Cart with Three Shelves and Locking Doors, 6" Wheels



**Description**Three Sided Cart with
Three Shelves, 4"Wheels



### 1-HK-4410 MINI BAR TROLLEY



## SERVICE CART

## **LUGGAGE RACKS**



1-HK-903/ 1-HK-901

**Description**Luggage Rack with Back Bar
Standard Colours: Mahogany / Walnut \*custom colour available upon request