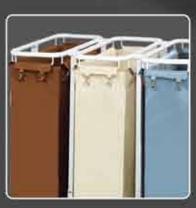

# CHOICE OF COLOURS METAL BUMPER BROWN

# 1-HK-35/1-HK-34 BAGS FOR HOUSEKEEPING CARTS

**Description**Nylon in Brown or Beige
\*please specify at time of ordering