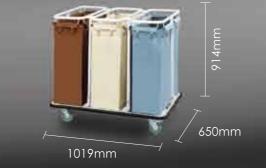

# 1-HK-1123 SORTING CART

**Description**Three-Bag Sorting Design, Reinforced Tube Frame
Finished in Powder-Epoxy Paint, Three Different Colored
Nylon Bags and Four Swivel Casters, 5" Wheels