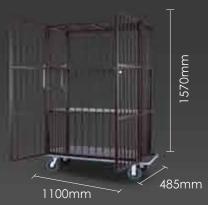

### 1-HK-1223 1-HK-1221

**Description**Enclosed Cart with Three Shelves and Locking Doors, 6" Wheels

**Description**Three Sided Cart with
Three Shelves, 4"Wheels