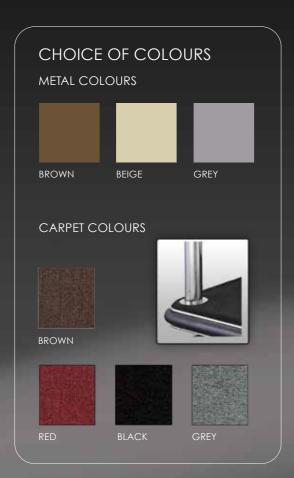

# CHOICE OF COLOURS METAL BUMPER BROWN

# 1-HK-35/1-HK-34 BAGS FOR HOUSEKEEPING CARTS

**Description**Nylon in Brown or Beige
\*please specify at time of ordering