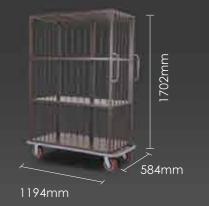

### 1-HK-1223 1-HK-1221

**Description**Enclosed Cart with Three Shelves and Locking Doors, 6" Wheels

**Description**Three Sided Cart with
Three Shelves, 4"Wheels