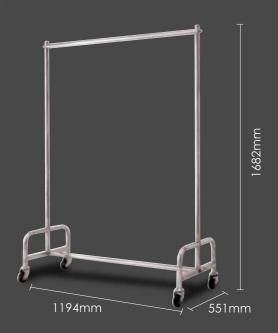

### **VALET CART**



## 1-HK-2409

Valet Cart, Stainless Steel Frame, Four-Shelf Steel Cabinet Finished in Powder-Epoxy, Carpeted Deck with Full Wrap-Around Bumper, 5" Wheels



## GARMENT RACKS



### 1-HK-999

**Description**Stainless Steel Frame Design with Solid
Base Shelf Framed on All Four-Sides, 3" Wheels, Two with Brakes



### 1-HK-991

Stainless Steel Frame Design with Four

# WHO WE ARE...

Forbes is at the forefront of its industry and our philosophy is to provide the hospitality and foodservice industries with products that not only look great, but include labor saving features, enhanced safety and designs for long term use and increased profitability. Our products offer value-for-money advantages that are not available from any other manufacturer.

Forbes Industries is the world's leading manufacturer of Hotel and Restaurant Service Equipment. The company was founded in 1919 in Los Angeles and currently operates out of a state-of-the art manufacturing facility in Ontario, California. In 2008, Forbes Industries Asia was established in Singapore to oversee the growing Asia Pacific markets.

Products are