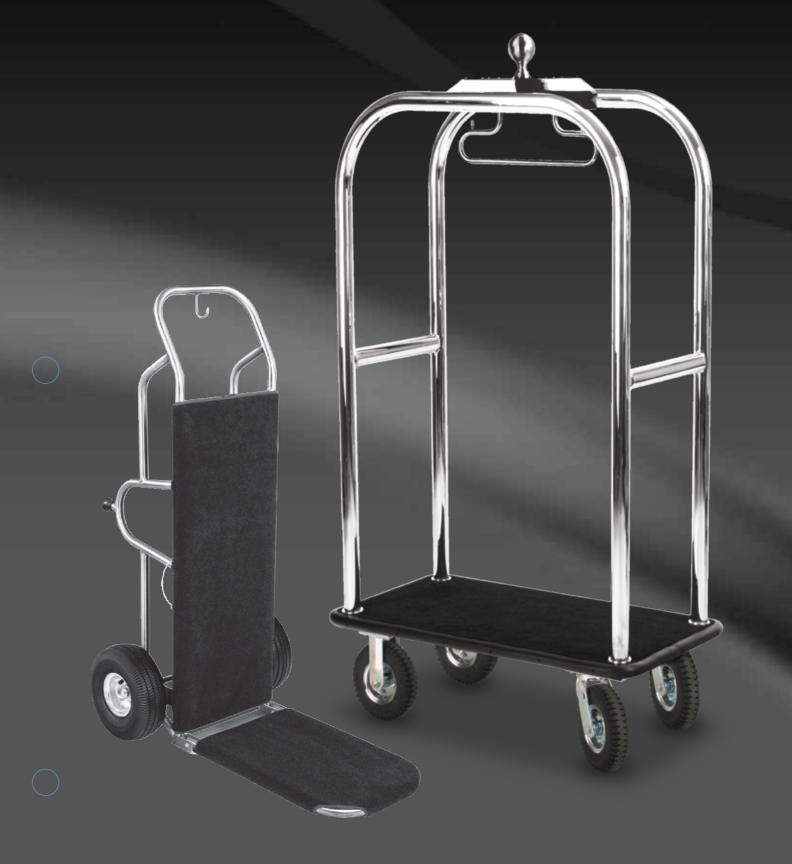

# 1-FO-1577 PB **BELLMAN'S HANDTRUCK**

# Description

Polished Brass, "Hoop Leg Design", Wrap - around Carpet Kit, Fold Up Dropnose, 10" black Pneumatic Wheels

### Finish

Polished Brass

# 1-FO-1577 PS **BELLMAN'S HANDTRUCK**

# Description

Polished Stainless Steel, "Hoop Leg Design", Wrap - around Carpet Kit, Fold Up Dropnose, 10" black Pneumatic Wheels

## Finish

Polished Stainless Steel