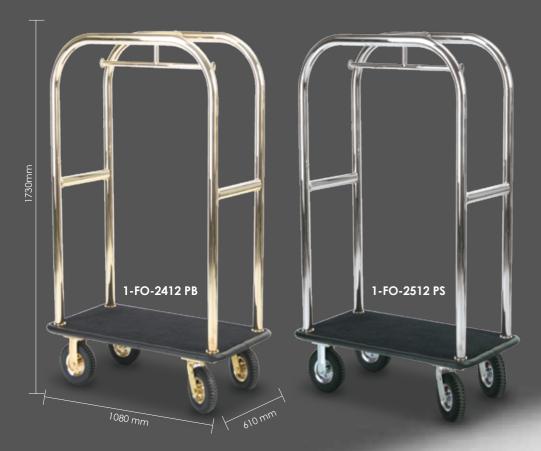

# 1-FO-2412 PB **DELUXE LUGGAGE CART**

# Description

Polished Solid Brass Superstructure, 2 Push Bars, 8" Pneumatic Wheels

### Finish

Polished Brass

# 1-FO-2512 PS **DELUXE LUGGAGE CART**

## Description

Polished Stainless Steel Superstructure, 2 Push Bars, 8" Pneumatic Wheels

# Finish

Polished Stainless Steel