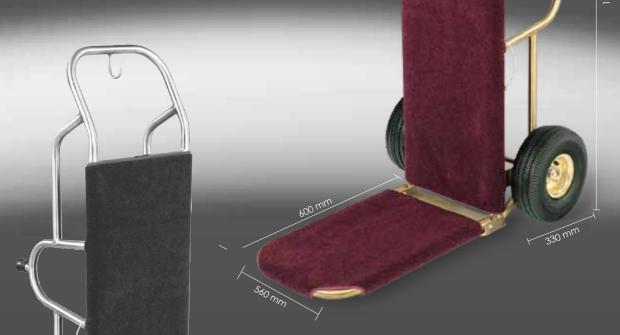

# 1-FO-1577 PB **BELLMAN'S HANDTRUCK**

# Description

Polished Brass, "Hoop Leg Design", Wrap - around Carpet Kit, Fold Up Dropnose, 10" black Pneumatic Wheels

# 1-FO-1577 PS **BELLMAN'S HANDTRUCK**

# Description

Polished Stainless Steel, "Hoop Leg Design", Wrap - around Carpet Kit, Fold Up Dropnose, 10" black Pneumatic Wheels