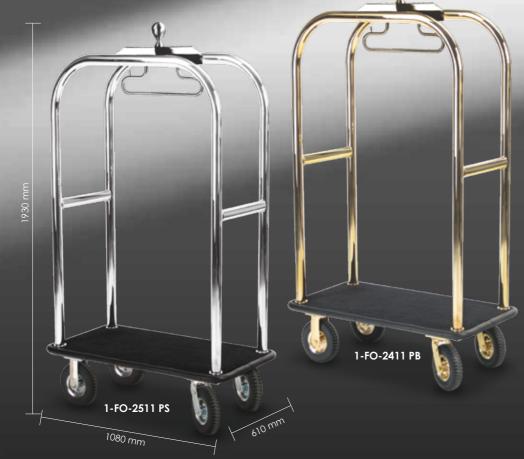

# 1-FO-2511 PS DELUXE LUGGAGE CART

**Description**Polished Stainless Steel
Superstructure, 2 Push Bars,
Enclosed Hanger Bar,
8" Pneumatic Wheels

**Finish**Polished Stainless Steel

## 1-FO-2411 PB **DELUXE LUGGAGE CART**

**Description**Polished Solid Brass
Superstructure, 2 Push Bars, Enclosed Hanger Bar, 8" Pneumatic Wheels

# Finish

Polished Brass

BEIGE