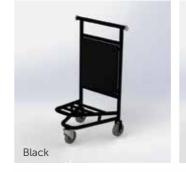

# CONTEMPORARY BELLMAN EQUIPMENT

Stylish, Compact and Functional

# REFRESHING LOOKS

handling equipment is unique and yet functional. Its slim-line look exudes a sense of contemporary

The K378 is made of high quality deviating from the steel deck and tubular frame. Instead of the commonly used round tubing seen in most luggage handling carts, K378 uses square tubes to create a unique and yet practical cart that is both user-friendly and space saving.

K378 series is available in various powder coated steel finish, brushed stainless steel finish or powder coated stainless steel finish. For aesthetic application, there are more than 15 colours to choose from.