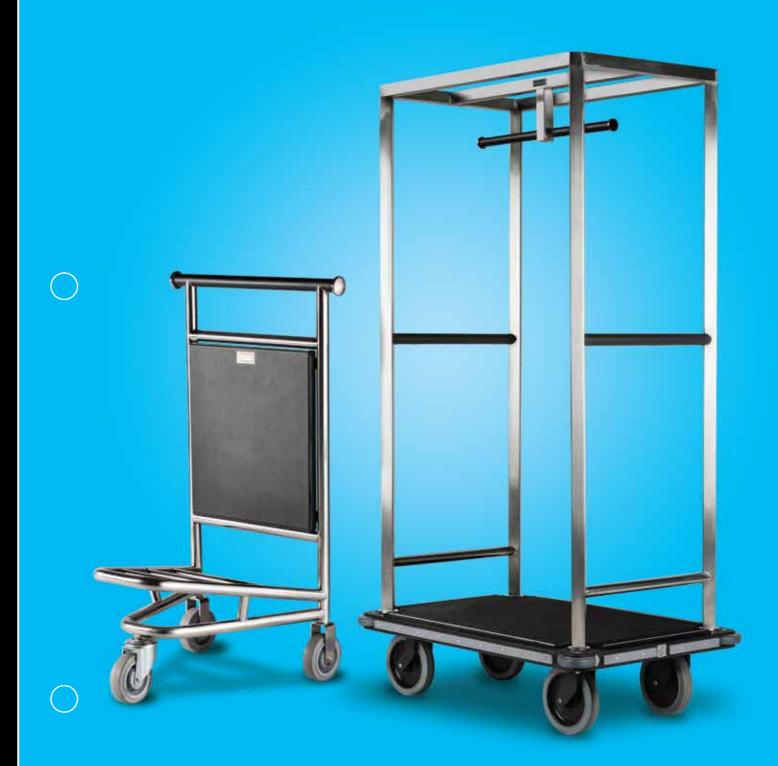

### **SELF-SERVICE CART 6-FO-K370**

The tubular frame of the K370 series is made of high quality and enhanced 1.5" steel tubes. Ergonomically structured, K370 is designed for bellmen as well as staying guests who could easily and effortlessly roll the cart across the concierge, into the elevator and onto the floor corridor.

Not only is K370 a user-friendly bellman device, it is also an appealing and yet effective self-service cart at staying guests' disposal. The structure of the cart is also designed for maximum number of carts to be nested in a small area. This space-saving feature enables more carts to be deployed for speedier clearance and conveyance of luggage to the rooms during peak hours of guest checking in.

K370 series is available in various powder coated steel finish, brushed stainless steel finish and powder coated stainless steel finish. For aesthetic application, there are more than 15 colours to choose from.