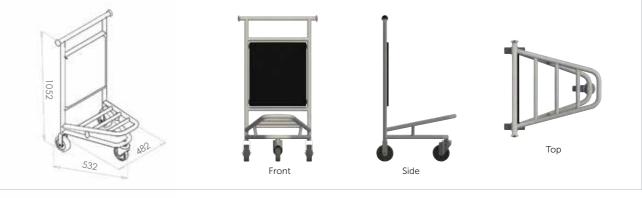

### **SELF-SERVICE CART 6-FO-K370**

The tubular frame of the K370 series is made of high quality and enhanced 1.5" steel tubes. Ergonomically structured, K370 is designed for bellmen as well as staying guests who could easily and effortlessly roll the cart across the concierge, into the elevator and onto the floor corridor.

Not only is K370 a user-friendly bellman device, it is also an appealing and yet effective self-service cart at staying guests' disposal. The structure of the cart is also designed for maximum number of carts to be nested in a small area. This space-saving feature enables more carts to be deployed for speedier clearance and conveyance of luggage to the rooms during peak hours of guest checking in.

K370 series is available in various powder coated steel finish, brushed stainless steel finish and powder coated stainless steel finish. For aesthetic application, there are more than 15 colours to choose from.

| Dimensi                  | Dimensions, Weight and Volume |                  |                                |  |  |
|--------------------------|-------------------------------|------------------|--------------------------------|--|--|
| Height<br>Width<br>Depth | 1052 mm<br>482 mm<br>532 mm   | Volume<br>Weight | 0.30 m <sup>3</sup><br>16.5 kg |  |  |
| Capacity                 | ,                             |                  |                                |  |  |
| Maximur                  | n Load (Weight)               | 300 kg           |                                |  |  |