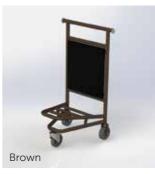

# CONTEMPORARY BELLMAN EQUIPMENT

Stylish, Compact and Functional

# REFRESHING LOOKS

handling equipment is unique and yet functional. Its slim-line look exudes a sense of contemporary

The K378 is made of high quality deviating from the steel deck and tubular frame. Instead of the commonly used round tubing seen in most luggage handling carts, K378 uses square tubes to create a unique and yet practical cart that is both user-friendly and space saving.

K378 series is available in various powder coated steel finish, brushed stainless steel finish or powder coated stainless steel finish. For aesthetic application, there are more than 15 colours to choose from.