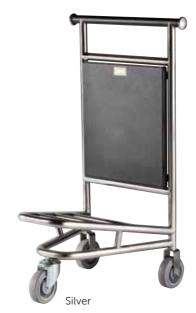

# CONTEMPORARY BELLMAN EQUIPMENT

Stylish, Compact and Functional

# REFRESHING LOOKS

handling equipment is unique and yet functional. Its slim-line look exudes a sense of contemporary

The K378 is made of high quality deviating from the steel deck and tubular frame. Instead of the commonly used round tubing seen in most luggage handling carts, K378 uses square tubes to create a unique and yet practical cart that is both user-friendly and space saving.

K378 series is available in various powder coated steel finish, brushed stainless steel finish or powder coated stainless steel finish. For aesthetic application, there are more than 15 colours to choose from.