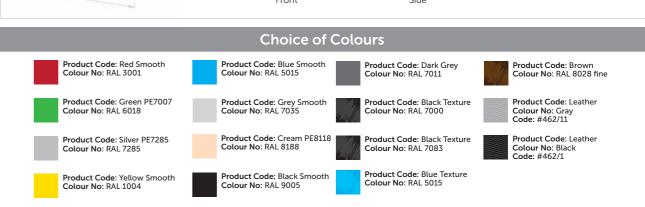

K378 series is available in various powder coated steel finish, brushed stainless steel finish or powder coated stainless steel finish. For aesthetic application, there are more than 15 colours to choose from.

**Carpet Colour Options** 

K370 series is available in various powder coated steel finish, brushed stainless steel finish and powder coated stainless steel finish. For aesthetic application, there are more than 15 colours to choose from.