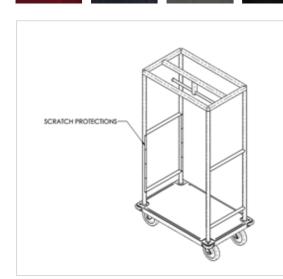

# REFRESHING LOOKS

handling equipment is unique and yet functional. Its slim-line look exudes a sense of contemporary

The K378 is made of high quality deviating from the steel deck and tubular frame. Instead of the commonly used round tubing seen in most luggage handling carts, K378 uses square tubes to create a unique and yet practical cart that is both user-friendly and space saving.

K378 series is available in various powder coated steel finish, brushed stainless steel finish or powder coated stainless steel finish. For aesthetic application, there are more than 15 colours to choose from.