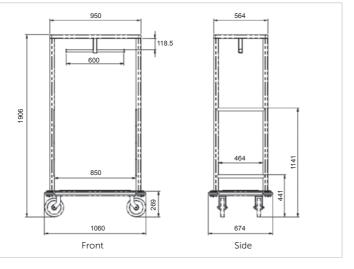

| Dimensions, Weight and Volume |                              |                  |                 |  |  |
|-------------------------------|------------------------------|------------------|-----------------|--|--|
| Height<br>Width<br>Depth      | 1906 mm<br>1060 mm<br>674 mm | Volume<br>Weight | 1.4 m³<br>68 kg |  |  |
| Capacity                      |                              |                  |                 |  |  |
| Maximum Load (Weight)         |                              | 500 kg           |                 |  |  |