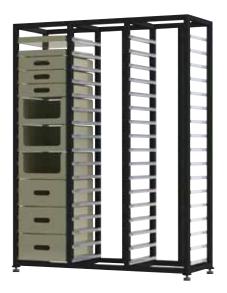

## **SUPPLY RACKS**

The Supply Racks are designed to be positioned permanently in the pantry or store room located on each floor. They come in two configurations – two-column and three column units. They can also be re-configured to fit any room size or environment.

**2-column Supply Rack** 6-HK-K390-0000

**3-column Supply Rack** 6-HK-K393-0000

Caddies sold separately