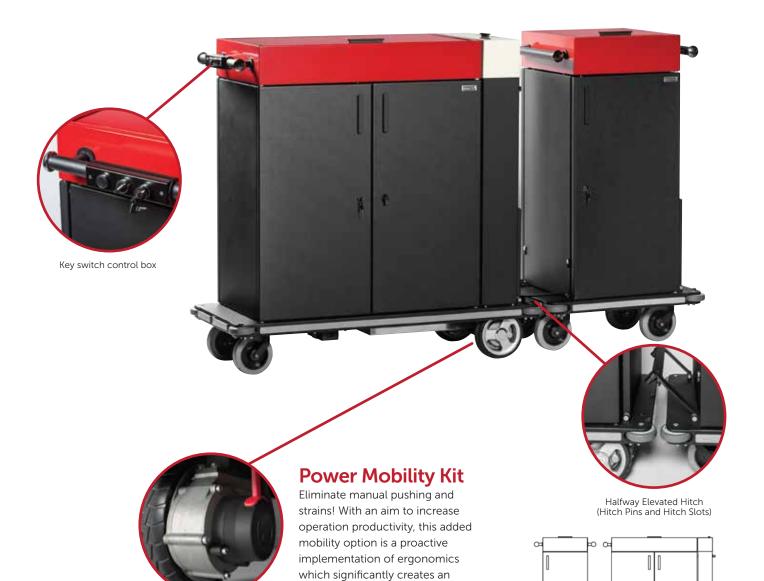

## THE NEW HITCH-ON SYSTEM

Motor wheels (8" Brushless Hub Motor)

Designed for ease of usage, maximize efficiency with this perfect hitch-on solution that can be implemented to independent carts!

enhanced working environment.

18.4 (Gap between bumper)

2088