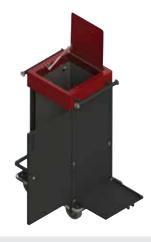

# **CADDIES**

The caddies are designed to hold bed  $\theta$  bath linens, paper tissues, amenities, stationery, bottled water, snacks and canned beverages. They come in various universal sizes that fit in all Service Carts, Supply Carts and Supply Racks. They are offered in light weight aluminium for durability or corrugated material for portability, better inventory control and efficient material flow.

6-HK-K380-0110

**Deep Drawer** 