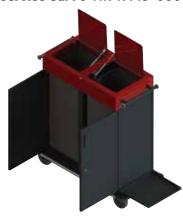

## **SUPPLY RACKS**

The Supply Racks are designed to be positioned permanently in the pantry or store room located on each floor. They come in two configurations – two-column and three column units. They can also be re-configured to fit any room size or environment.

**2-column Supply Rack** 6-HK-K390-0000

**3-column Supply Rack** 6-HK-K393-0000

Caddies sold separately

# **CADDIES**

The caddies are designed to hold bed  $\theta$  bath linens, paper tissues, amenities, stationery, bottled water, snacks and canned beverages. They come in various universal sizes that fit in all Service Carts, Supply Carts and Supply Racks. They are offered in light weight aluminium for durability or corrugated material for portability, better inventory control and efficient material flow.