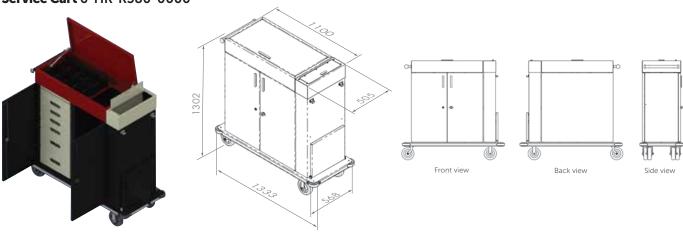

Cart, or at the pantry.

Finally, the Cart & Caddy System has been painstakingly conceptualised to offer maximum functional versatility, efficiency, ergonomics and user-friendliness. As with all other Forbes products, each component of the Cart & Caddy series is pre-dominantly constructed with aluminium and continental parts of superior quality. With cutting-edge technology and processes, every item is impeccably finished without compromise on standards and aesthetics.

### **CENTRAL SUPPLY SYSTEM**



# **SERVICE & SUPPLY CARTS**

Made of aluminium and continental components, the carts are lightweight, versatile, appealing, and user-friendly. The caddies are designed to be universal and interchangeable for maximum flexibility and configured permutations.

### Service Cart 6-HK-K380-0000



### Service Cart 6-HK-K381-0000











### Service Cart 6-HK-K379-0000











Caddies sold separately

## **Features**



Full aluminium body



Ergonomic handle



Compartment for liquid cleaners



Cylindrical hinge



## **Supply Cart** 6-HK-K353-0000









Service Cart 6-HK-K449-0000











Service Cart 6-HK-K450-0000











Caddies sold separately









Flip down vacuum deck



## **SUPPLY RACKS**

The Supply Racks are designed to be positioned permanently in the pantry or store room located on each floor. They come in two configurations – two-column and three column units. They can also be re-configured to fit any room size or environment.

**2-column Supply Rack** 6-HK-K390-0000





**3-column Supply Rack** 6-HK-K393-0000





Caddies sold separately

# **CA