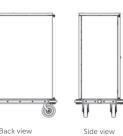

# **SERVICE & SUPPLY CARTS**

Made of aluminium and continental components, the carts are lightweight, versatile, appealing, and user-friendly. The caddies are designed to be universal and interchangeable for maximum flexibility and configured permutations.

### Service Cart 6-HK-K380-0000

### Service Cart 6-HK-K381-0000

### Service Cart 6-HK-K379-0000

Caddies sold separately