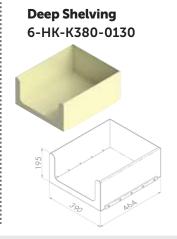

# **CADDIES**

The caddies are designed to hold bed  $\theta$  bath linens, paper tissues, amenities, stationery, bottled water, snacks and canned beverages. They come in various universal sizes that fit in all Service Carts, Supply Carts and Supply Racks. They are offered in light weight aluminium for durability or corrugated material for portability, better inventory control and efficient material flow.