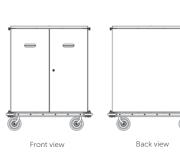

# **SERVICE & SUPPLY CARTS**

Made of aluminium and continental components, the carts are lightweight, versatile, appealing, and user-friendly. The caddies are designed to be universal and interchangeable for maximum flexibility and configured permutations.

### Service Cart 6-HK-K380-0000

### Service Cart 6-HK-K381-0000

### Service Cart 6-HK-K379-0000

Caddies sold separately

## **Features**

Full aluminium body

Ergonomic handle

Compartment for liquid cleaners

Cylindrical hinge