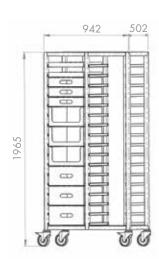

## **SUPPLY RACKS**

The Supply Racks are designed to be positioned permanently in the pantry or store room located on each floor. They come in two configurations – two-column and three column units. They can also be re-configured to fit any room size or environment.

**2-column Supply Rack** 6-HK-K390-0000

**3-column Supply Rack** 6-HK-K393-0000

Caddies sold separately