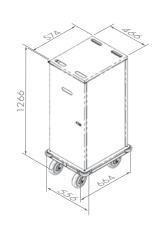

## **Supply Cart** 6-HK-K353-0000

Service Cart 6-HK-K449-0000

Service Cart 6-HK-K450-0000

Caddies sold separately

Flip down vacuum deck