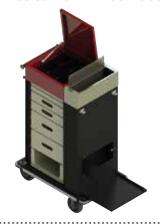

### Service Cart 6-HK-K380-0000

### Service Cart 6-HK-K381-0000

### Service Cart 6-HK-K379-0000

Caddies sold separately

## **Features**

Full aluminium body

Ergonomic handle

Compartment for liquid cleaners

Cylindrical hinge