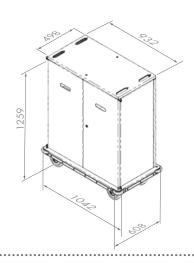

## **SUPPLY RACKS**

The Supply Racks are designed to be positioned permanently in the pantry or store room located on each floor. They come in two configurations – two-column and three column units. They can also be re-configured to fit any room size or environment.

**2-column Supply Rack** 6-HK-K390-0000

**3-column Supply Rack** 6-HK-K393-0000

Caddies sold separately