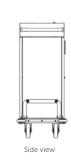

## **SUPPLY RACKS**

The Supply Racks are designed to be positioned permanently in the pantry or store room located on each floor. They come in two configurations – two-column and three column units. They can also be re-configured to fit any room size or environment.

**2-column Supply Rack** 6-HK-K390-0000

**3-column Supply Rack** 6-HK-K393-0000

Caddies sold separately