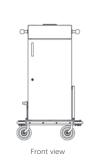

## **SUPPLY RACKS**

The Supply Racks are designed to be positioned permanently in the pantry or store room located on each floor. They come in two configurations – two-column and three column units. They can also be re-configured to fit any room size or environment.

**2-column Supply Rack** 6-HK-K390-0000

**3-column Supply Rack** 6-HK-K393-0000

Caddies sold separately