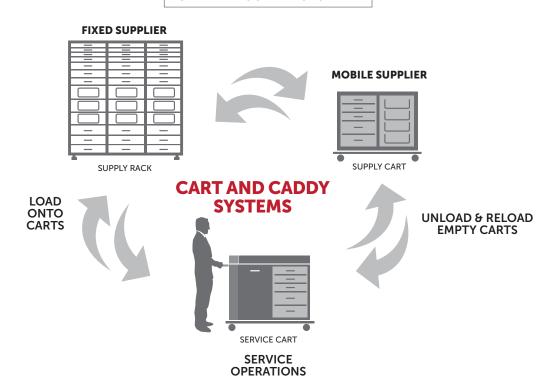

# THE SYSTEMS PROCESS

Forbes's innovative Cart & Caddy System combines process and equipment, to ensure efficient distribution of amenities and supplies to guest rooms. Integrating a complementary fleet of Service and Supply Carts, universal and inter-changeable caddies are pre-loaded and distributed to re-fill Service Carts. Quantity, types and assortment of supplies and amenities can be pre-determined according to operational requirements.

By pre-determining, storing, loading and distributing supplies separately, room attendants can focus on providing room attendance services without the distractions of exhausted supplies and runs to replenish emptied caddies. Additionally, use of the Cart & Caddy System will allow for room attendance services to be met in a productive, efficient and timely fashion.

The Cart & Caddy system offers the choice of Supply Rack and Supply Carts for re-supply purposes. The former is permanently positioned in the pantry, while the latter is a mobile unit that can double up as a replacement. Depending on specific needs and actual floor operational requirements, Service Carts may receive re-supplies from the Supply Cart, or at the pantry.