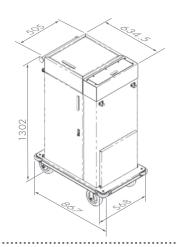

# **SERVICE & SUPPLY CARTS**

Made of aluminium and continental components, the carts are lightweight, versatile, appealing, and user-friendly. The caddies are designed to be universal and interchangeable for maximum flexibility and configured permutations.

## **Supply Cart** 6-HK-K353-0000

Service Cart 6-HK-K449-0000

Service Cart 6-HK-K450-0000

Caddies sold separately

Flip down vacuum deck