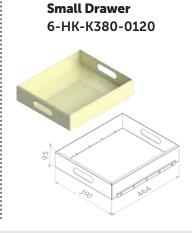

# **CADDIES**

The caddies are designed to hold bed  $\theta$  bath linens, paper tissues, amenities, stationery, bottled water, snacks and canned beverages. They come in various universal sizes that fit in all Service Carts, Supply Carts and Supply Racks. They are offered in light weight aluminium for durability or corrugated material for portability, better inventory control and efficient material flow.

6-HK-K380-0110

**Deep Drawer** 