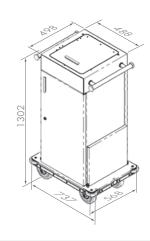

## **SUPPLY RACKS**

The Supply Racks are designed to be positioned permanently in the pantry or store room located on each floor. They come in two configurations – two-column and three column units. They can also be re-configured to fit any room size or environment.

**2-column Supply Rack** 6-HK-K390-0000

**3-column Supply Rack** 6-HK-K393-0000

Caddies sold separately