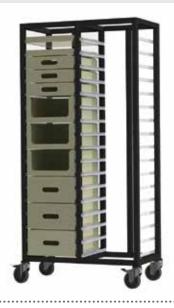

## **SUPPLY RACKS**

The Supply Racks are designed to be positioned permanently in the pantry or store room located on each floor. They come in two configurations – two-column and three column units. They can also be re-configured to fit any room size or environment.

**2-column Supply Rack** 6-HK-K390-0000

**3-column Supply Rack** 6-HK-K393-0000

Caddies sold separately