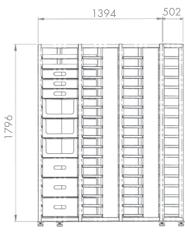

## **SUPPLY RACKS**

The Supply Racks are designed to be positioned permanently in the pantry or store room located on each floor. They come in two configurations – two-column and three column units. They can also be re-configured to fit any room size or environment.

**2-column Supply Rack** 6-HK-K390-0000

**3-column Supply Rack** 6-HK-K393-0000

Caddies sold separately