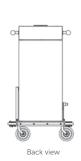

## **SUPPLY RACKS**

The Supply Racks are designed to be positioned permanently in the pantry or store room located on each floor. They come in two configurations – two-column and three column units. They can also be re-configured to fit any room size or environment.

**2-column Supply Rack** 6-HK-K390-0000

**3-column Supply Rack** 6-HK-K393-0000

Caddies sold separately