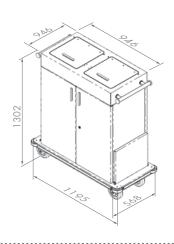

## **SUPPLY RACKS**

The Supply Racks are designed to be positioned permanently in the pantry or store room located on each floor. They come in two configurations – two-column and three column units. They can also be re-configured to fit any room size or environment.

**2-column Supply Rack** 6-HK-K390-0000

**3-column Supply Rack** 6-HK-K393-0000

Caddies sold separately

# **CADDIES**

The caddies are designed to hold bed  $\theta$  bath linens, paper tissues, amenities, stationery, bottled water, snacks and canned beverages. They come in various universal sizes that fit in all Service Carts, Supply Carts and Supply Racks. They are offered in light weight aluminium for durability or corrugated material for portability, better inventory control and efficient material flow.

enhanced working environment.

18.4 (Gap between bumper)

2088