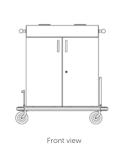

### Service Cart 6-HK-K380-0000

### Service Cart 6-HK-K381-0000

### Service Cart 6-HK-K379-0000

Caddies sold separately

## **Features**

Full aluminium body

Ergonomic handle

Compartment for liquid cleaners

Cylindrical hinge