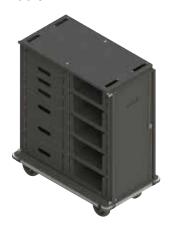

## **SUPPLY RACKS**

The Supply Racks are designed to be positioned permanently in the pantry or store room located on each floor. They come in two configurations – two-column and three column units. They can also be re-configured to fit any room size or environment.

**2-column Supply Rack** 6-HK-K390-0000

**3-column Supply Rack** 6-HK-K393-0000

Caddies sold separately