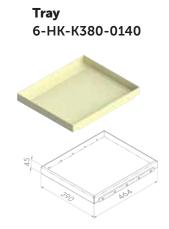

# **CADDIES**

The caddies are designed to hold bed  $\theta$  bath linens, paper tissues, amenities, stationery, bottled water, snacks and canned beverages. They come in various universal sizes that fit in all Service Carts, Supply Carts and Supply Racks. They are offered in light weight aluminium for durability or corrugated material for portability, better inventory control and efficient material flow.