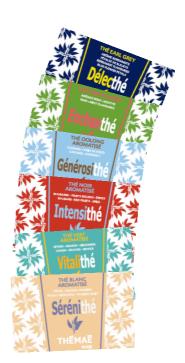

# A Collection of 6 refined and premium references

Enjoy a sensory journey around Black Tea, Green Tea, White Tea and Blue-Green Tea.

Tasty and delicate aromatic compositions to enjoy the efficacy of the treatment according to THÉMAÉ.

Content: 22 muslin Tea bags made of natural cotton.

## Our premium **Tea Collection**

Séréni