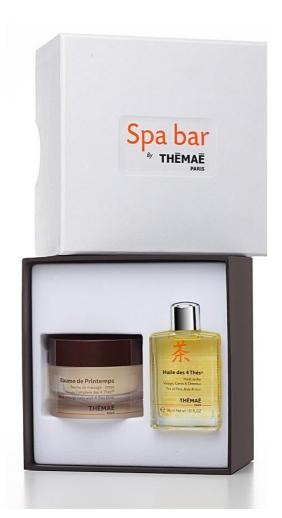

m 150ml



Baume des Quatre Thés Nourishing body balm 200ml



Huile des 4 Thés® Organic radiance dry oil Face, Body & Hair 30ml & 100ml



Baume Délicieux Thé en Orient Nourishing body balm 200ml



Brume de Thé Body mist 50ml



Brume de Sommeil Thé du soir Pillow Mist 50ml



Baume de Printemps Nourishing body balm 200ml



Crème Mains
Thé en Russie
Protective repairing hand cream
50ml





# **Turndown Collection**



Baume des Quatre Thés Nourishing body balm 50ml



Baume Délicieux Thé en Orient Nourishing body balm 50ml



Baume de Printemps Nourishing body balm 50ml



Gommage Thé au Népal Sliky body scrub 50ml



Huile des 4 Thés® Organic radiance dry oil 30ml



Huile des 4 Thés® Shimmering dry oil 30ml



Brume de Sommeil Pillow Mist 30ml





# Spa Bar / Balm Collection Boxes







# **THEMAE**



# **Our Beauty cases - GIFTS**







Beauty case Small size



Transparent Beauty case Travel size



Our premium Tea Collection



**THĒMAĒ** 







# A Collection of 6 refined and premium references

Enjoy a sensory journey around Black Tea, Green Tea, White Tea and Blue-Green Tea.

Tasty and delicate aromatic compositions to enjoy the efficacy of the treatment according to THÉMAÉ.

Content: 22 muslin Tea bags made of natural cotton.





## Our premium **Tea Collection**



Séréni

#### DÉLECTHÉ

#### Thé Earl Grey - Arôme bergamote, pétales de bleuets

Une composition équilibrée de thés de Ceylan et de thés noirs de Chine, aromatisée à la Bergamote et agrémentée de pétales de bleuets. Un classique revisité qui se savoure sans modération tout au long de la journé