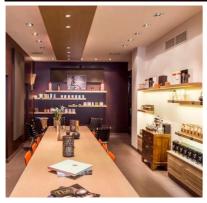

# The Paris THÉMAÉ Spa

# THÉMAÉ: The Spa reference in Paris, for more than 10 years

420m<sup>2</sup>: 6 single treatment rooms – 2 duo treatment rooms – 1 Onsen Bath room – 1 Hammam – 1 Scrub table in marble

The THÉMAÉ Spa welcomes you right at the heart of historic Paris, between the gardens of the Palais Royal, Place des Victoires and the Louvre pyramid, sheltered from the hustle and bustle of city life. A place outside of time, offering an opportunity to get away from it all and discover the Tea treatment ceremony, for an unprecedented sensory experience for body and mind.

Calm, silence and serenity enfold you from the very first moment. You feel completely at ease in this refined and cozy atmosphere, entirely dedicated to relaxation.

You will appreciate the discreet rituals, welcome gestures, and warm and generous hospitality of the team of experts on site, encouraging you to relax and let go.