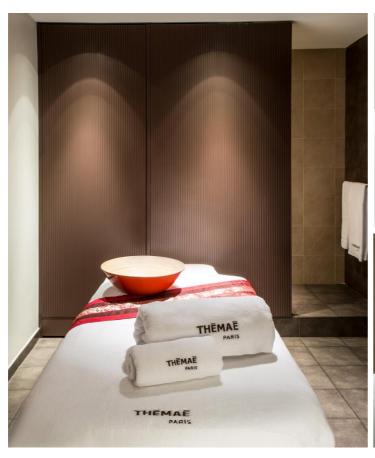

# The Paris THÉMAÉ Spa

# THÉMAÉ: The Spa reference in Paris, for more than 10 years

420m<sup>2</sup>: 6 single treatment rooms – 2 duo treatment rooms – 1 Onsen Bath room – 1 Hammam – 1 Scrub table in marble

The THÉMAÉ Spa welcomes you right at the heart of historic Paris, between the gardens of the Palais Royal, Place des Victoires and the Louvre pyramid, sheltered from the hustle and bustle of city life. A place outside of time, offering an opportunity to get away from it all and discover the Tea treatment ceremony, for an unprecedented sensory experience for body and mind.

Calm, silence and serenity enfold you from the very first moment. You feel completely at ease in this refined and cozy atmosphere, entirely dedicated to relaxation.

You will appreciate the discreet rituals, welcome gestures, and warm and generous hospitality of the team of experts on site, encouraging you to relax and let go.