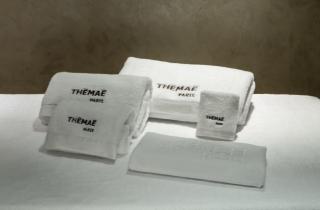

# 5 TOWELS SIZES BRANDED THÉMAÉ

100% cotton
Qualitative weight of 600g/m² to 900g/m²

THEMAE

La cérémonie du soin par le thé

**PARIS** 