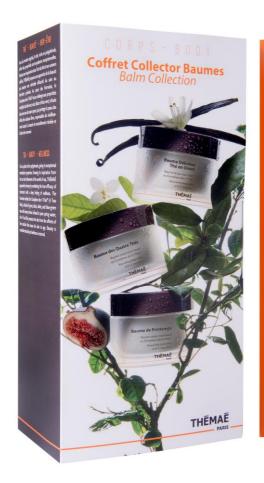

150ml



Baume des Quatre Thés Nourishing body balm 200ml



Huile des 4 Thés® Organic radiance dry oil Face, Body & Hair 30ml & 100ml



Baume Délicieux Thé en Orient Nourishing body balm 200ml



Brume de Thé Body mist 50ml



Brume de Sommeil Thé du soir Pillow Mist 50ml



Baume de Printemps Nourishing body balm 200ml



Crème Mains
Thé en Russie
Protective repairing hand cream
50ml





# **Turndown Collection**



Baume des Quatre Thés Nourishing body balm 50ml



Baume Délicieux Thé en Orient Nourishing body balm 50ml



Baume de Printemps Nourishing body balm 50ml



Gommage Thé au Népal Sliky body scrub 50ml



Huile des 4 Thés® Organic radiance dry oil 30ml



Huile des 4 Thés® Shimmering dry oil 30ml



Brume de Sommeil Pillow Mist 30ml





# Spa Bar / Balm Collection Boxes







# **THEMAE**



# **Our Beauty cases - GIFTS**







Beauty case Small size



Transparent Beauty case Travel size



Our premium Tea Collection



**THĒMAĒ** 







# A Collection of 6 refined and premium references

Enjoy a sensory journey around Black Tea, Green Tea, White Tea and Blue-Green Tea.

Tasty and delicate aromatic compositions to enjoy the efficacy of the treatment according to THÉMAÉ.

Content: 22 muslin Tea bags made of natural cotton.





## Our premium **Tea Collection**



Séréni

#### DÉLECTHÉ

#### Thé Earl Grey - Arôme bergamote, pétales de bleuets

Une composition équilibrée de thés de Ceylan et de thés noirs de Chine, aromatisée à la Bergamote et agrémentée de pétales de bleuets. Un classique revisité qui se savoure sans modération tout au long de la journée.