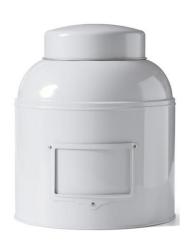

red fruits, spice

A deliciously rich and voluptuous blend of Chinese black teas. Rhubarb, vanilla, red berry and exotic fruit aromas diffuse their sweet notes, while a touch of spice, jasmine and flower petals complete this gourmet balance with their heady scent.







Un doux mélange aromatique sur une base de thé blanc de Chine

A fruity creation based on Chinese white tea renowned for its strong



5 minutes \$\frac{1}{2} 70°C\$



### ENCHANTHÉ

#### Thé vert et noir - Arômes rose, menthe

#### Green and black teas - Rose, mint flavoured

A powerful blend of Chinese green teas and rose-flavored Black tea.





# « Tasting » Professional size

Keep your loose Tea bags in decorative Tea boxes, personalized with the THÉMAÉ labels (10 packs of 22 muslin Tea bags made of natural cotton)



### WHITE METAL TEA BOX (can contain 220 Tea bags) REF. 77029



### **PACK OF 6 LABELS**

(1 label of each Tea) REF. 77030



Our Amenities Collection



**THĒMAĒ** 

La cérémonie du soin par le thé

**PARIS** 



## **Our Amenities Collection**

Development and production by a professional laboratory in accordance with the rigorous requirements specifications of THÉMAÉ:

- Quality formulas containing our Complexe des 4 Thés® (4 Teas Elixir)
- Paraben free
- With a minimum of preservatives
- Derivative of animal origin free
- Not tested on animals
- Made in Italy











Douceur de Thé Shampoo 35ml



Douceur de Thé Hair conditioner 35ml



Douceur de Thé Body wash 35ml



Douceur de Thé **Body lotion** 35ml



Douceur de Thé Organic face and eye make-up remover 35ml



Douceur de Th