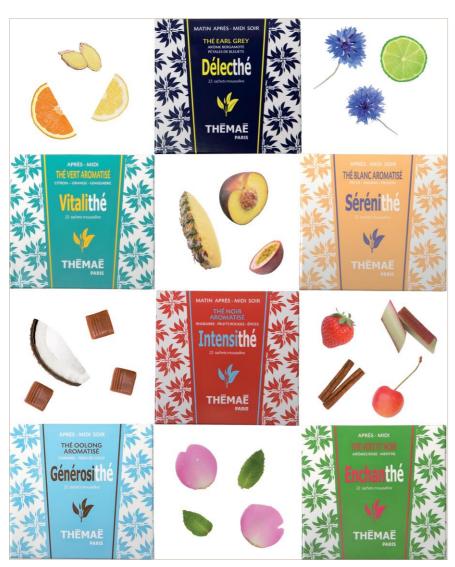

# A Collection of 6 refined and premium references

Enjoy a sensory journey around Black Tea, Green Tea, White Tea and Blue-Green Tea.

Tasty and delicate aromatic compositions to enjoy the efficacy of the treatment according to THÉMAÉ.

Content: 22 muslin Tea bags made of natural cotton.

#### DÉLECTHÉ

#### Thé Earl Grey - Arôme bergamote, pétales de bleuets

Une composition équilibrée de thés de Ceylan et de thés noirs de Chine, aromatisée à la Bergamote et agrémentée de pétales de bleuets. Un classique revisité qui se savoure sans modération tout au long de la journée.

#### Earl Grey Tea - Bergamot flavoured, blue flower petals

A balanced blend of Ceylan teas and Chinese black teas, flavored with Bergamot and accented with cornflower petals. A revisited classic that can be enjoyed throughout the day.

### SÉRÉNITHÉ

#### Thé blanc aromatisé - Pêche, ananas, passion

reconnu pour ses grandes qualités anti-oxydantes. Les arômes de fruits se révèlent tout au long de la dégustation.

#### Flavoured White tea – Peach, pineapple, passion fruit

antioxidant benefits. The aromas of the fruit continue to be revealed as you sip the tea.

Un puissant mélange de thés verts de Chine et de thé noir à la rose. Des arômes de menthe et de fleurs d'oranger confèrent à cette composition délicate une fraîcheur remarquable rappelant les parfums de l'Orient.

#### VITALITHÉ

#### Thé vert aromatisé - Citron, orange, gingembre

Un savoureux mélange de thés verts acidulés aux agrumes et au gingembre. Les écorces de citron, d'orange et les morceaux de gingembre stimulent les papilles et contribuent à favoriser l'élimination des toxines.

#### Flavoured green tea - Lemon, orange, ginger

A delicious fruity blend of Chinese Sencha green teas and Japanese green teas, flavored with citrus and ginger, underscored by lemon and orange peel and

#### GÉNÉROSITHÉ

#### Thé Oolong aromatisé - Caramel, noix de coco

Une création gourmande et sensuelle de thé Oolong de Chine aux arômes caramel et noix de coco, sublimée de pétales de fleurs d'oranger. Un délice à savourer pour un bien-être enveloppant et ressourçant.

#### Flavoured Oolong tea - Caramel, coconut

A gourmet, sensual creation of Chinese Oolong tea with caramel and coconut aromas, beautifully enhanced with orange blossom petals. A delicious drink for an enveloping and revitalizing sense of wellness.

#### INTENSITHÉ

#### Thé noir aromatisé - Rhubarbe, fruits rouges, épices

Un mélange savoureusement riche et voluptueux de thés noirs de Chine. Les arômes de rhubarbe, vanille, fruits rouges et fruits exotiques diffusent leurs notes sucrées tandis que la touche d'épices, le jasmin et les pétales de fleurs complètent cet équilibre gourmand de leur parfum capiteux.

#### Flavoured black tea - Rhubarb, red fruits, spice

A deliciously rich and voluptuous blend of Chinese black teas. Rhubarb, vanilla, red berry and exotic fruit aromas diffuse their sweet notes, while a touch of spice, jasmine and flower petals complete this gourmet balance with their heady scent.

### ENCHANTHÉ

#### Thé vert et noir - Arômes rose, menthe

#### Green and black teas - Rose, mint flavoured

A powerful blend of Chinese green teas and rose-flavored Black tea.