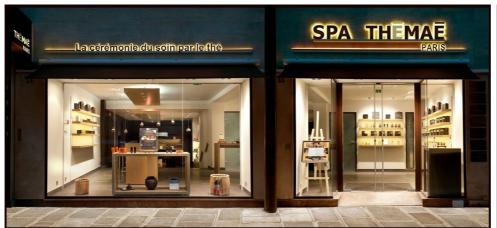

# The Paris THÉMAÉ Spa

# THÉMAÉ: The Spa reference in Paris, for more than 10 years

420m<sup>2</sup>: 6 single treatment rooms – 2 duo treatment rooms – 1 Onsen Bath room – 1 Hammam – 1 Scrub table in marble

The THÉMAÉ Spa welcomes you right at the heart of historic Paris, between the gardens of the Palais Royal, Place des Victoires and the Louvre pyramid, sheltered from the hustle and bustle of city life. A place outside of time, offering an opportunity to get away from it all and discover the Tea treatment ceremony, for an unprecedented sensory experience for body and mind.

Calm, silence and serenity enfold you from the very first moment. You feel completely at ease in this refined and cozy atmosphere, entirely dedicated to relaxation.

You will appreciate the discreet rituals, welcome gestures, and warm and generous hospitality of the team of experts on site, encouraging you to relax and let go.