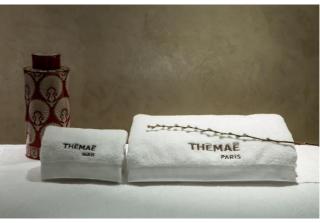

# 5 TOWELS SIZES BRANDED THÉMAÉ

100% cotton
Qualitative weight of 600g/m² to 900g/m²

THEMAE

La cérémonie du soin par le thé

**PARIS** 